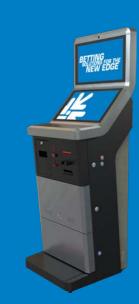

# **GO4PLATINUM**

A further development from the number one sold betting terminal worldwide but with 21,5" screens.

With it's unique design you'll attract a lot of players.

### **Technical details:**

Display: 1 or 2 LED displays 21,5" Resolution: 1920 x 1080 wide view Screens: 1 or 2 touch screen(s)

Sound: Stereo

Platform: Industrial PC AMD Trinity Operating System: Windows 7 Embedded Controller: TAB I/O with cctalk Buttons: 8 (optional) Key switch: 2

### **Technical information:**

Power: Duo 170 W / Single 110 W Weight: Duo 110 kg / Single 100 kg

Width: 60 cm

Height: Duo 170 cm / Single 133 cm

Depth: 57 cm