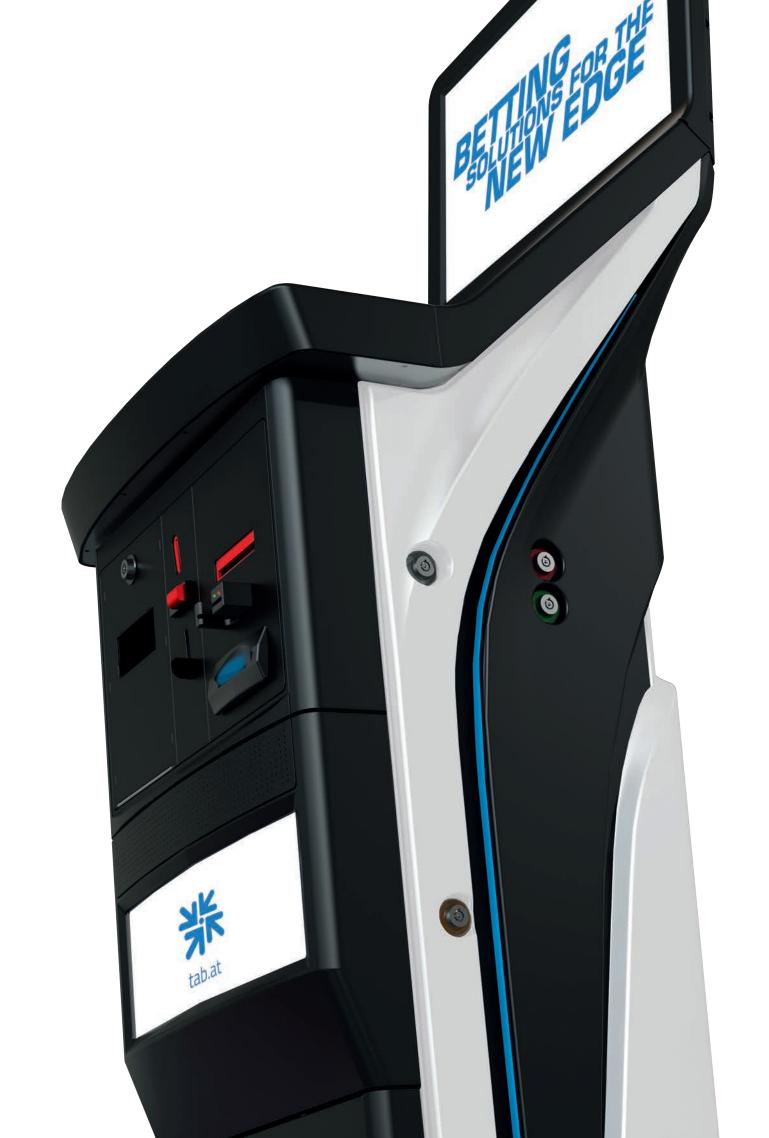

### Full configuration flexibility

Choose from a variety of peripherals for your cabinet. – Different kinds of banknote readers, printers, coin validators, barcode readers, screens and touchscreens, card readers, NFC devices and much more.

### Corporate configuration

Let us know your prefered cabinet colors and logo design and we'll paint your cabinet after your needs. – Simple like that!