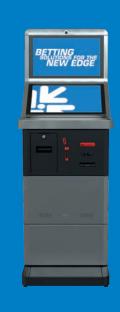

# Our well known and wide spread GO4PLATINUM is one oft the topsellers within the worldwide sports betting industry.

On the ICE show in London in 2016 more than 10 different betting companies showed the terminal on their stands.

The GO4PLATINUM is an eye catcher in every betting shop and can be branded in any corporate design of your choice, coming along with all benefits from our previous machines.

### Technical details:

Display: 1 or 2 LED displays 19" Resolution: 1280 x 1024 Screens: 1 or 2 touch screen(s)

Sound: Stereo

Platform: Industrial PC AMD Trinity Operating System: Windows 7 Embedded Controller: TAB I/O with cctalk

Buttons: 8 (optional)

Key switch: 2

### Technical information:

Power: Duo 190 W / Single 120 W Weight: Duo 95 kg / Single 85 kg

Width: 50 cm

Height: Duo 174 cm / Single 134 cm

Depth: 57 cm