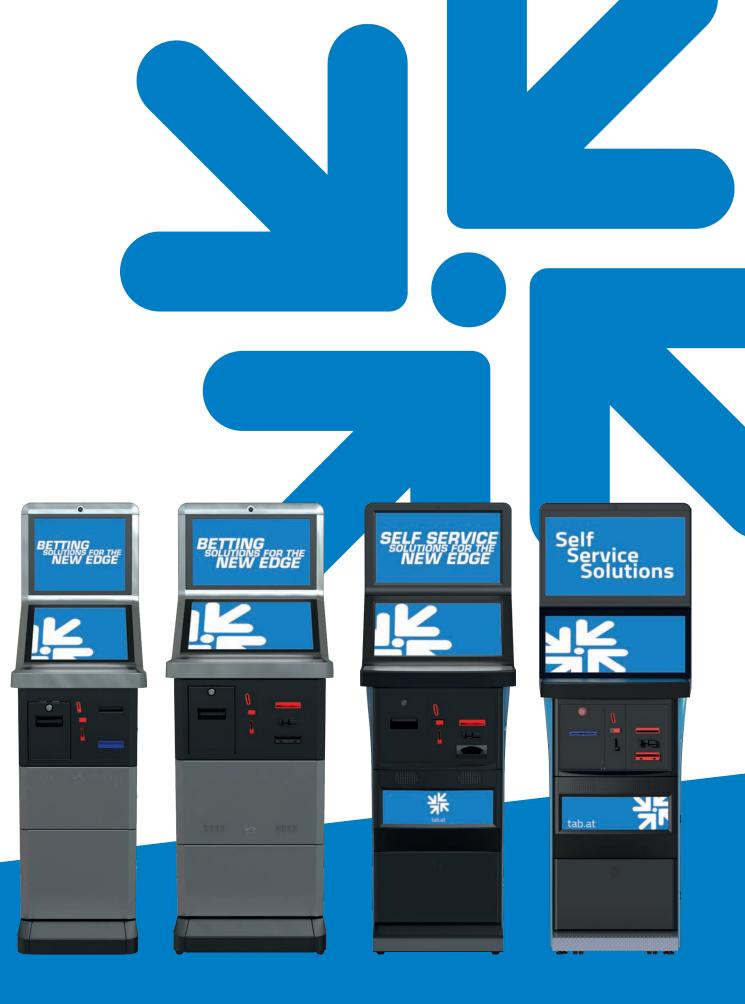

### Cabinet options for every need

Choose your device from a set of four different premium terminal options. Each one of the terminals has been designed for a special purpose and one of them will fit your requirements for sure.

### Choose your own cabinet

Each of our terminals has been designed for a special purpose.

### Full configuration flexibility

Choose from a variety of peripherals for your cabinet. – Different kinds of banknote readers, printers, coin validators, barcode readers, screens and touchscreens, card readers, NFC devices and much more.