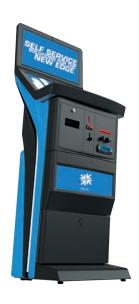

### Our newest innovation is the GO4PLATINUM HD terminal.

The terminal is a further development of our already well known GO4PLATINUM terminal, which made a huge impact in the industry several years ago.

The GO4PLATINUM HD is coming along with 24" screens and all the benefits from our previous machines.

### Technical details:

Display: 1 or 2 LED displays 19" Resolution: 1280 x 1024 Screens: 1 or 2 touch screen(s)

Sound: Stereo

Platform: Industrial PC AMD Trinity
Operating System: Windows 7 Embedded
Controller: TAB I/O with cctalk
Ruttons: 8 (optional)

Buttons: 8 (optional) Key switch: 2

### **Technical information:**

Power: Duo 190 W / Single 120 W Weight: Duo 95 kg / Single 85 kg

Width: 50 cm

Height: Duo 174 cm / Single 134 cm

Depth: 57 cm