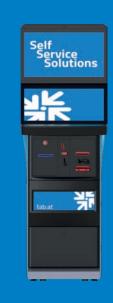

### Our newest innovation is the GO4PLATINUM HD terminal.

The terminal is a further development of our already well known GO4PLATINUM terminal, which made a huge impact in the industry several years ago.

The GO4PLATINUM HD is coming along with 24" screens and all the benefits from our previous machines.

### Technical details:

Display: 1 or 2 LED displays 19" Resolution: 1280 x 1024 Screens: 1 or 2 touch screen(s)

Sound: Stereo

Platform: Industrial PC AMD Trinity
Operating System: Windows 7 Embedded
Controller: TAB I/O with cctalk
Ruttons: 8 (optional)

### **Technical information:**

Power: Duo 190 W / Single 120 W Weight: Duo 95 kg / Single 85 kg

Width: 50 cm

Height: Duo 174 cm / Single 134 cm

Depth: 57 cm