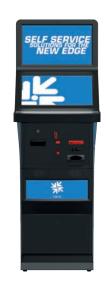

## **GO4GOLD HD**

The most unique and most sold SSBT terminal all over Europe.

Only in the UK market there are curently more than 9.000 units in operation, for years already.

As all of our cabinets it is available in a one- or two screen option.

### Technical details:

Display: 1 or 2 LED displays 19" Resolution: 1280 x 1024 Screens: 1 or 2 touch screen(s)

Sound: Stereo

Platform: Industrial PC AMD Trinity
Operating System: Windows 7 Embedded
Controller: TAB I/O with cctalk

### Technical information:

Power: Duo 190 W / Single 120 W Weight: Duo 95 kg / Single 85 kg

Width: 50 cm

Height: Duo 174 cm / Single 134 cm

Depth: 57 cm