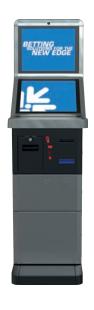

## **GO4GOLD HD**

The most unique and most sold SSBT terminal all over Europe.

Only in the UK market there are curently more than 9.000 units in operation, for years already.

As all of our cabinets it is available in a one- or two screen option.

### Technical details:

Display: 1 or 2 LED displays 19" Resolution: 1280 x 1024 Screens: 1 or 2 touch screen(s)

Sound: Stereo

Platform: Industrial PC AMD Trinity
Operating System: Windows 7 Embedded
Controller: TAB I/O with cctalk

Buttons: 8 (optional) Key switch: 2

### Technical information:

Power: Duo 190 W / Single 120 W Weight: Duo 95 kg / Single 85 kg

Width: 50 cm

Height: Duo 174 cm / Single 134 cm

Depth: 57 cm