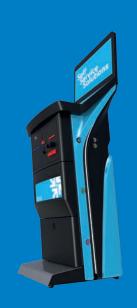

# Our well known and wide spread GO4PLATINUM is one oft the topsellers within the worldwide sports betting industry.

On the ICE show in London in 2016 more than 10 different betting companies showed the terminal on their stands.

The GO4PLATINUM is an eye catcher in every betting shop and can be branded in any corporate design of your choice, coming along with all benefits from our previous machines.

### Technical details:

Display: 1 or 2 LED displays 19" Resolution: 1280 x 1024 Screens: 1 or 2 touch screen(s)

Sound: Stereo

Platform: Industrial PC AMD Trinity Operating System: Windows 7 Embedded Controller: TAB I/O with cctalk

### Technical information:

Power: Duo 190 W / Single 120 W Weight: Duo 95 kg / Single 85 kg

Width: 50 cm

Height: Duo 174 cm / Single 134 cm

Depth: 57 cm