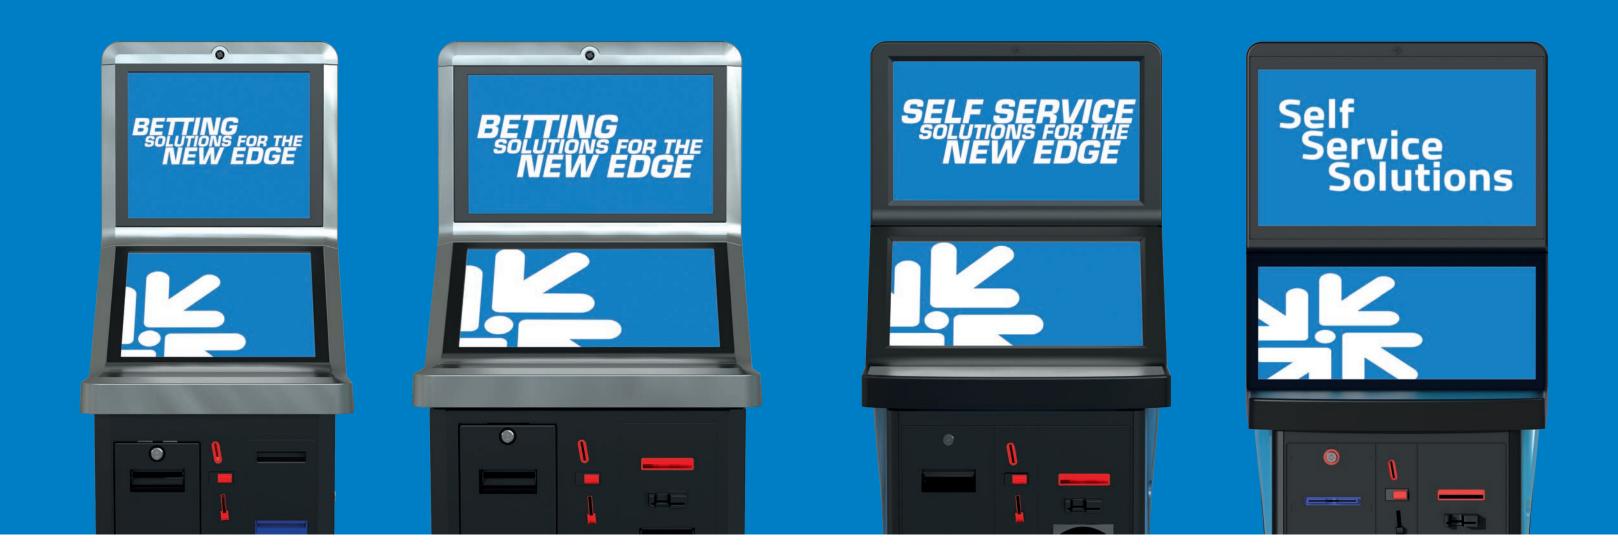

### Cabinet options for every need

Choose your device from a set of four different premium terminal options. Each one of the terminals has been designed for a special purpose and one of them will fit your requirements for sure.

### Choose your own cabinet

Each of our terminals has been designed for a special purpose.

### Full configuration flexibility

Choose from a variety of peripherals for your cabinet. – Different kinds of banknote readers, printers, coin validators, barcode readers, screens and touchscreens, card readers, NFC devices and much more.